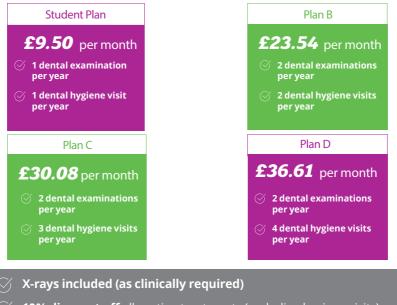

#### **Membership Plans**

### Spread the cost of your dental care with our costeffective plans

- More cost-effective than paying as you go
- 10% discount off all routine treatments (excluding hygiene visits)
- Global Dental A & E Assistance Scheme
- Regular attendance reduces the risk of oral disease and the need for invasive treatments
- Convenient payment by monthly Direct Debit

# Our **Dental Plans**

- $\heartsuit$  **10% discount off** all routine treatments (excluding hygiene visits)
- 🏹 🛛 Global Dental A & E Assistance Scheme